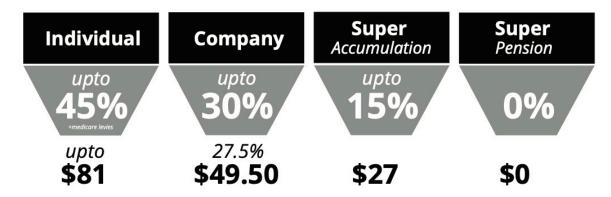

COME**



## **NET INCOME**



#### **Examples of Income:**

- employment -pensions & annuities -investments

-dividends

-managed funds distributions

-capital gains -income from trusts, partnerships, businesses

-foreign income

Taxable Income: = Assessable Income - deductions +offsets



### **4 TAX ZONES: TRUSTS**

# FAMILY TRUST



FAMILY TRUST
45%!

### **INCOME DISTRIBUTED ANNUALLY**

distribute to:





#### 4 TAX ZONES: CGT EXAMPLE >12mths

**PURCHASE PRICE:** \$1000

SALE PRICE: \$2000

GROSS GAIN: \$1000

COST BASE: -\$20 (\$10+\$10) - Brokerage

**SUB GAIN: \$980** 





#### **4 TAX ZONES: CGT EXAMPLE <12mths**

**PURCHASE PRICE: \$1000** 

SALE PRICE: \$1200

GROSS GAIN: \$200

COST BASE: -\$20 (\$10+\$10) - Brokerage

**NET GAIN: \$180** 

#### TAX PAID BASED ON YOUR ZONE:







#### **Episode 16: Capital Gain Tax**

Lorem ipsum dolor sit amet, consectetuer adipiscing elit, sed diam nonummy nibh euismod tincidunt ut laoreet

www.medicalmoney.com



This document has been created by WHAT IF ADVICE in conjunction with MEDICAL MONEY PODCAST.

General Advice & Accuracy Warning: The material shown in this presentation is for general information purposes only. It is not intended to be, nor should it be read as specific personal investment or risk advice.

Whilst all care is taken in the preparation of this material no warranty is given with respect to the information provided, and accordingly no responsibility for errors or omissions, including responsibility to any person by reason of negligence is accepted by What if Advice Pty Ltd, or any member or employee of