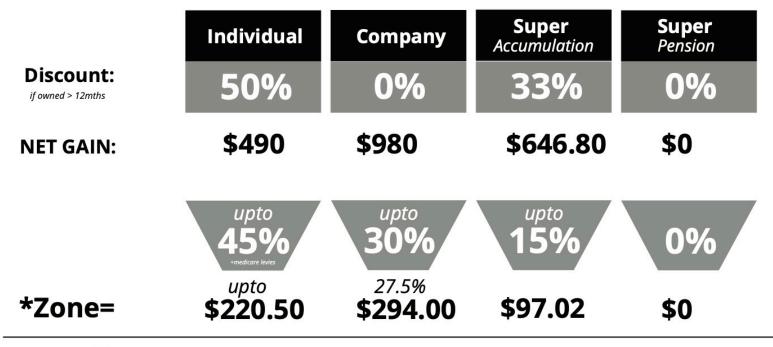

#### 4 TAX ZONES: CGT EXAMPLE >12mths

**PURCHASE PRICE:** \$1000

SALE PRICE: \$2000

GROSS GAIN: \$1000

COST BASE: -\$20 (\$10+\$10) - Brokerage

**SUB GAIN: \$980** 

#### **4 TAX ZONES: CGT EXAMPLE <12mths**

**PURCHASE PRICE: \$1000** 

SALE PRICE: \$1200

GROSS GAIN: \$200

COST BASE: -\$20 (\$10+\$10) - Brokerage

**NET GAIN: \$180** 

#### TAX PAID BASED ON YOUR ZONE: