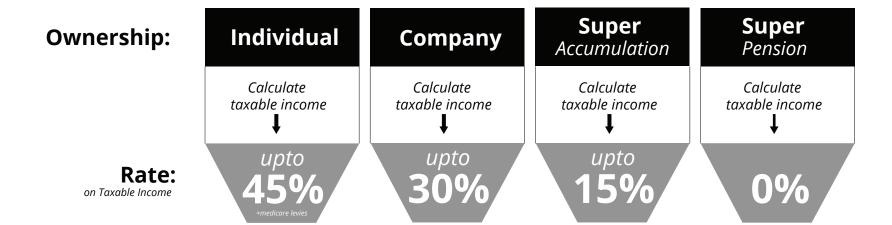

## **GROSS INCOME**

## **NET INCOME**

#### **Examples of Income:**

- employment -pensions & annuities -investments

-dividends

-managed funds distributions

-capital gains -income from trusts, partnerships, businesses

-foreign income

Taxable Income: = Assessable Income - deductions +offsets

#### TAX PAID BASED ON YOUR ZONE: