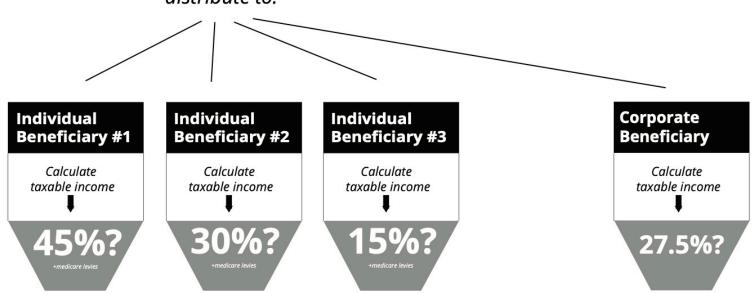

### **4 TAX ZONES: TRUSTS**

### **INCOME DISTRIBUTED ANNUALLY**

distribute to: